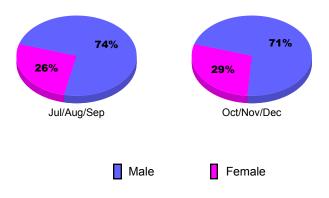

## 2010-2011 GMT Reports for District (or Undistricted) District 14 E **GMT: STEVEN D SHERER Location: PENNSYLVANIA CLUBS MEMBERSHIP Club** Results Clubs **Membership** Results 2009-2010 2010-2011 2010-2011 New Actual Actual Gain/ Gain/ Net Actual Actual Club New **Dropped** Loss of Loss of Memb New Dropped Month Month Goal Clubs Clubs Clubs Clubs Goal Memb Memb Jul/Aug/Sep Jul/Aug/Sep 0 0 0 0 27 -45 0 -15 Oct/Nov/Dec Oct/Nov/Dec 0 0 0 0 71 -33 Totals Totals -15 -78 0 0 98 **Club Results 2010-2011** Membership Results 2010-2011 Goal, New, Dropped, Gain/Loss Goal, New, Dropped, Gain/Loss 60 8.0 40 0.6 20 0 0.4 -20 -40 -60 Jul/Aug/Sep Jul/Aug/Sep Oct/Nov/Dec Goal Actual Gain Loss C Goal Actual Dropped Dropped Comparison of Membership Gain/Loss Comparison of Club Gain/Loss **Current Year Compared to the Previous Year Current Year Compared to the Previous Year** 40 1 30 8.0 20 0.6 10 0.4 0 0.2 -10 0 -20 Oct/Nov/Dec Jul/Aug/Sep Jul/Aug/Sep Current Year Previous Year Current Year Previous Year YTD Status Quo Clubs 2010-2011 **Gender Comparison 2010-2011**